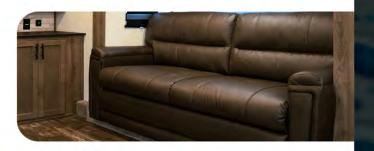

### INTERIOR FABRIC / CARPET PROTECTION

Interior fabric protection encapsulates each fiber to prevent stains from setting in and helps to keep clean-up quick and easy.

Interior leather and vinyl protection provides a layer of stain and UV resistance to keep surfaces looking and feeling brand new.